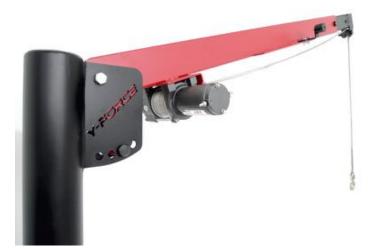

## Load Wizard

The Load Wizard is a compact lightweight solution for jobs requiring up to 400kg lifting power. The installed Load Wizard occupies minimal deck space and provides great lifting power, mobility and ease of use.

## Features:

- · Mast bearings fitted for easy swivel movement
- 12V remote controlled winch connected to the vehicle's battery
- Single-operator assisted operation
- Simple pin locking mechanism to extend and angle boom for reach and height adjustment
- · Adjustable support leg with anti-slip foot for vehicle stability
- Heavy duty mast gusseting for lifting strength
- Various mounting holes in base plate for easy fitting to vehicle
- Fits Kia K2700, Hyundai H100 and other similar trucks
- Manufactured in South Africa with all spare parts locally available