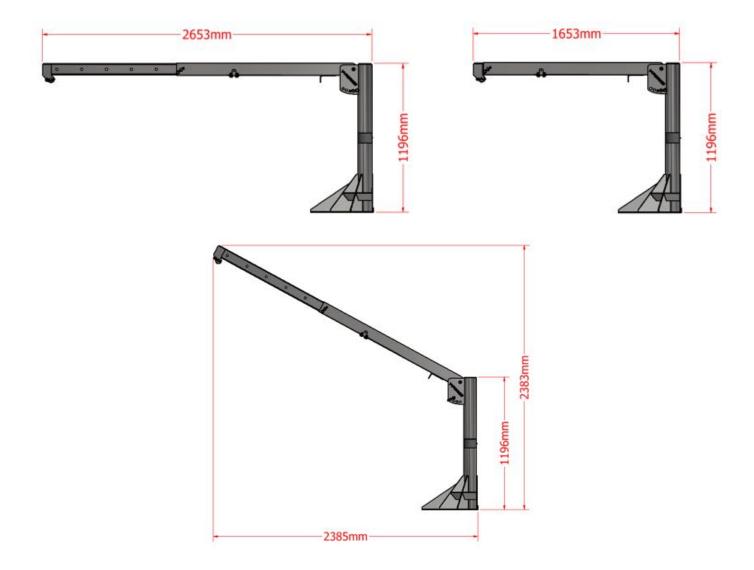

| Specifications | <ul> <li>Max Winch lifting capacity: 1588 kg / 3500 lbs</li> <li>Max lifting capacity with boom fully extended – 400kg recommended</li> </ul> |
|----------------|-----------------------------------------------------------------------------------------------------------------------------------------------|
| Drive System   | EWP3500 Electric Winch                                                                                                                        |
| Dimensions     | Max outreach 2653 mm<br>Height 1196 mm (boom horizontal), 2283mm (boom extended at highest point)<br>Weight 118.2 kg + 10 kg winch = 128.2 kg |