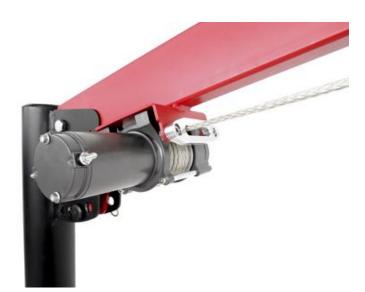

## Features:

- · Mast bearings fitted for easy swivel movement
- 12V remote controlled winch connected to the vehicle's battery
- Single-operator assisted operation
- Simple pin locking mechanism to extend and angle boom for reach and height adjustment
- · Adjustable support leg with anti-slip foot for vehicle stability
- Heavy duty mast gusseting for lifting strength
- Various mounting holes in base plate for easy fitting to vehicle
- Fits Kia K2700, Hyundai H100 and other similar trucks
- Manufactured in South Africa with all spare parts locally available

| Specifications | <ul> <li>Max Winch lifting capacity: 1588 kg / 3500 lbs</li> <li>Max lifting capacity with boom fully extended – 400kg recommended</li> </ul> |
|----------------|-----------------------------------------------------------------------------------------------------------------------------------------------|
| Drive System   | EWP3500 Electric Winch                                                                                                                        |
| Dimensions     | Max outreach 2653 mm<br>Height 1196 mm (boom horizontal), 2283mm (boom extended at highest point)<br>Weight 118.2 kg + 10 kg winch = 128.2 kg |