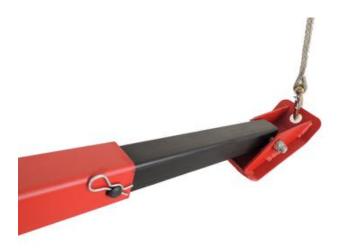

## Features:

- · Mast bearings fitted for easy swivel movement
- 12V remote controlled winch connected to the vehicle's battery
- Single-operator assisted operation
- Simple pin locking mechanism to extend and angle boom for reach and height adjustment
- · Adjustable support leg with anti-slip foot for vehicle stability
- Heavy duty mast gusseting for lifting strength
- Various mounting holes in base plate for easy fitting to vehicle
- Fits Kia K2700, Hyundai H100 and other similar trucks
- Manufactured in South Africa with all spare parts locally available