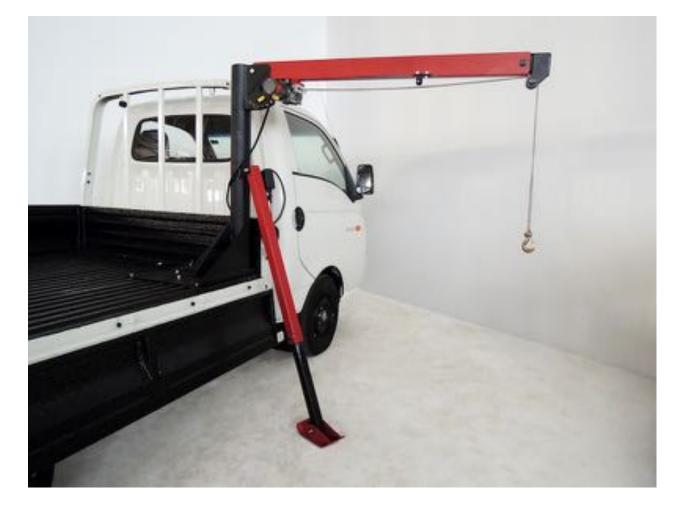

## Load Wizard

The Load Wizard is a compact lightweight solution for jobs requiring up to 400kg lifting power. The installed Load Wizard occupies minimal deck space and provides great lifting power, mobility and ease of use.

Thanks to its single operator functionality, your driver/operator can now deliver and collect machinery and other small loads safely, efficiently and without injury.

## Features:

- · Mast bearings fitted for easy swivel movement
- 12V remote controlled winch connected to the vehicle's battery
- Single-operator assisted operation
- Simple pin locking mechanism to extend and angle boom for reach and height adjustment
- · Adjustable support leg with anti-slip foot for vehicle stability
- Heavy duty mast gusseting for lifting strength
- Various mounting holes in base plate for easy fitting to vehicle
- Fits Kia K2700, Hyundai H100 and other similar trucks
- Manufactured in South Africa with all spare parts locally available