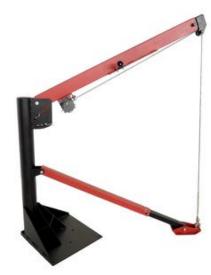

## Features:

- · Mast bearings fitted for easy swivel movement
- 12V remote controlled winch connected to the vehicle's battery
- Single-operator assisted operation
- Simple pin locking mechanism to extend and angle boom for reach and height adjustment
- · Adjustable support leg with anti-slip foot for vehicle stability
- Heavy duty mast gusseting for lifting strength
- Various mounting holes in base plate for easy fitting to vehicle
- Fits Kia K2700, Hyundai H100 and other similar trucks
- Manufactured in South Africa with all spare parts locally available

| Specifications | <ul> <li>Max Winch lifting capacity: 1588 kg / 3500 lbs</li> <li>Max lifting capacity with boom fully extended – 400kg recommended</li> </ul> |
|----------------|-----------------------------------------------------------------------------------------------------------------------------------------------|
| Drive System   | EWP3500 Electric Winch                                                                                                                        |
| Dimensions     | Max outreach 2653 mm<br>Height 1196 mm (boom horizontal), 2283mm (boom extended at highest point)<br>Weight 118.2 kg + 10 kg winch = 128.2 kg |