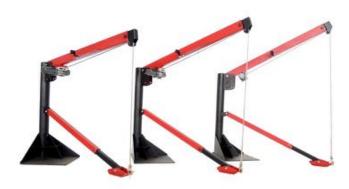

## Features:

- · Mast bearings fitted for easy swivel movement
- 12V remote controlled winch connected to the vehicle's battery
- Single-operator assisted operation
- Simple pin locking mechanism to extend and angle boom for reach and height adjustment
- · Adjustable support leg with anti-slip foot for vehicle stability
- Heavy duty mast gusseting for lifting strength
- Various mounting holes in base plate for easy fitting to vehicle
- Fits Kia K2700, Hyundai H100 and other similar trucks
- Manufactured in South Africa with all spare parts locally available

| Specifications | <ul> <li>Max Winch lifting capacity: 1588 kg / 3500 lbs</li> <li>Max lifting capacity with boom fully extended – 400kg recommended</li> </ul> |
|----------------|-----------------------------------------------------------------------------------------------------------------------------------------------|
| Drive System   | EWP3500 Electric Winch                                                                                                                        |
| Dimensions     | Max outreach 2653 mm<br>Height 1196 mm (boom horizontal), 2283mm (boom extended at highest point)<br>Weight 118.2 kg + 10 kg winch = 128.2 kg |